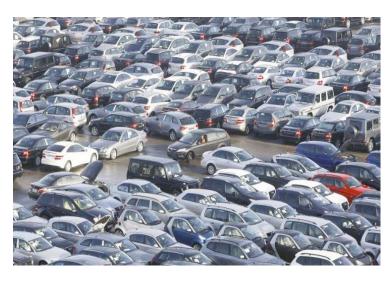

-Importing new and used cars to the Libyan market

(from 5. Korea, Europe).

- Shipping containers from turkey, Includes:

- ♠ Import of foodstuff.
- Milk and its derivatives.
- Electrical and household items ... etc.
- -Shipping containers from, Some Arab Countries (Egypt, Algeria .. Etc.).

Libya / Misurata - near the port of Misurata
00218 91 940 0830 - 00218 - 91 216 7979

Defaf Albuhaira Company has deal with biggest Imported cars And with the biggest Costumer Imported cars

And we have customers who ship Cars from:-Inchon port S· Korea And the port of Amsterdam, Netherlands and Belgium·