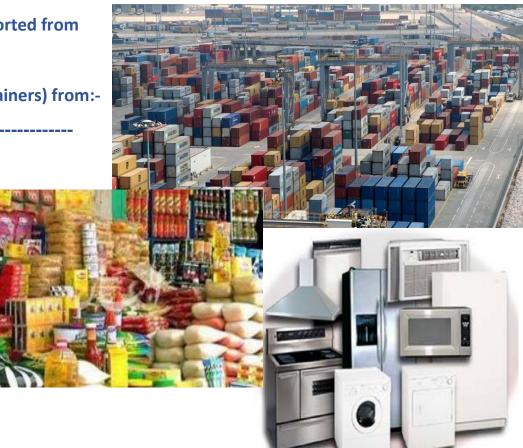

## TURKIA

In addition, our company deals with companies Turkish in the field of foodstuffs.

Foodstuffs were also imported from The largest Turkish ports (40 feet and 20 feet containers) from:-

Legumes and Canned food Frozen fruits Soft drinks Spices of all kinds Electrical appliances