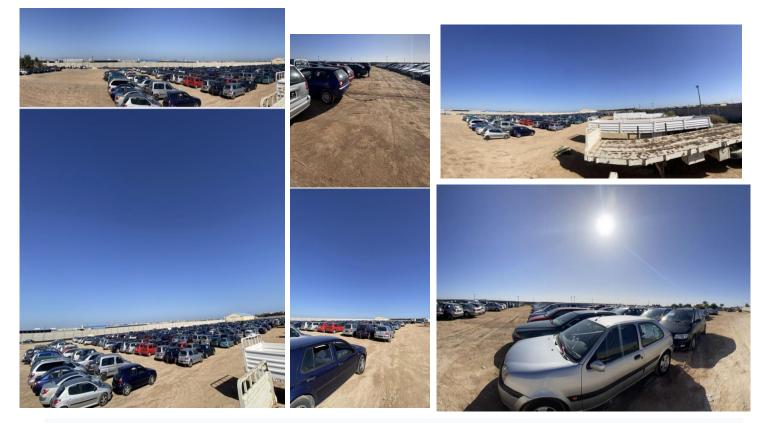

-Importing new and used cars to the Libyan market

(from 5. Korea, Europe).

- Shipping containers from turkey, Includes:

- ♠ Import of foodstuff.
- Milk and its derivatives.
- Electrical and household items ... etc.
- -Shipping containers from, Some Arab Countries (Egypt, Algeria .. Etc.).

Libya / Misurata - near the port of Misurata
00218 91 940 0830 - 00218 - 91 216 7979

Defaf Albuhaira Company has deal with biggest Imported cars And with the biggest Costumer Imported cars

And we have customers who ship Cars from:-Inchon port S· Korea And the port of Amsterdam, Netherlands and Belgium·

### <u>Car Sheds</u>

| 1 | Car Sheds 1 | Measurements 50m x 70m   | Car Sales |
|---|-------------|--------------------------|-----------|
| 2 | Car Sheds 2 | Measurements 100m x 200m | Car Sales |
| 3 | Car Sheds 3 | Measurements 225m x 150m | Car Sales |